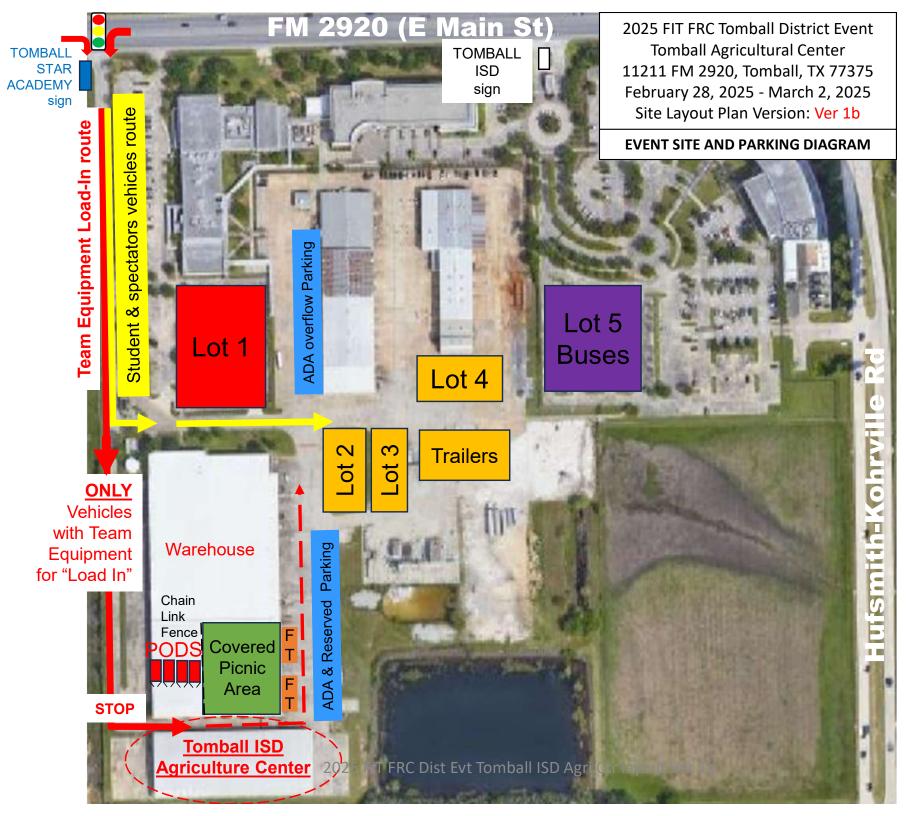

## Team Equipment Load-In

- 1. February 28, 2025 Team equipment vehicles start lining up no earlier than 5:00 PM.
- 2. Beginning at 5 PM three Team equipment vehicles load-in at the same time.
- 3. As soon as a Team equipment vehicle is unloaded, it moves to the parking area and the next Team equipment vehicle moves into it's place to load-in.
- 4. If an average unloading time is 16 minutes then 34 Teams can load-in over a 3 hour period.

5. Teams should be made aware that the 'waiting in line time' will depend on how many Teams are in line ahead of them.

2025 FIT FRC Tomball District Event Tomball Agricultural Center 11211 FM 2920, Tomball, TX 77375 February 28, 2025 - March 2, 2025 Version: 1b