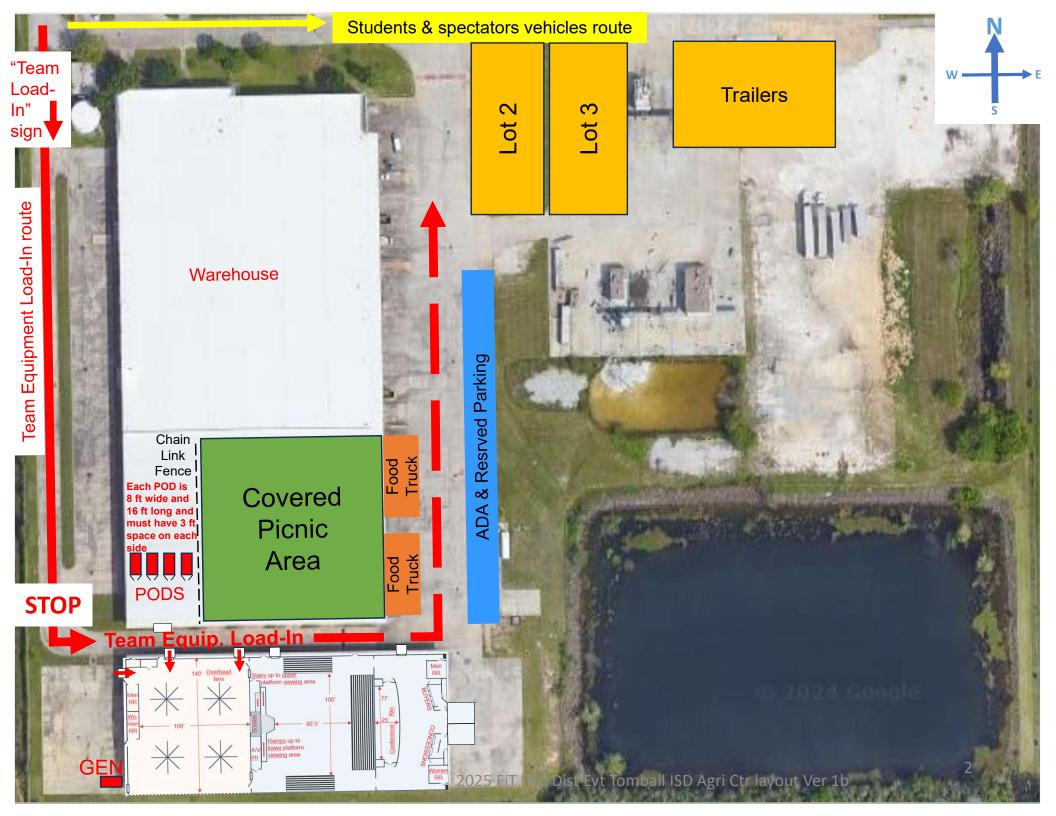

## Team Equipment Load-In

- 1. February 28, 2025 Team equipment vehicles start lining up no earlier than 5:00 PM.
- 2. Beginning at 5 PM three Team equipment vehicles load-in at the same time.
- 3. As soon as a Team equipment vehicle is unloaded, it moves to the parking area and the next Team equipment vehicle moves into it's place to load-in.
- 4. If an average unloading time is 16 minutes then 34 Teams can load-in over a 3 hour period.

5. Teams should be made aware that the 'waiting in line time' will depend on how many Teams are in line ahead of them.

2025 FIT FRC Tomball District Event Tomball Agricultural Center 11211 FM 2920, Tomball, TX 77375 February 28, 2025 - March 2, 2025 Version: 1b