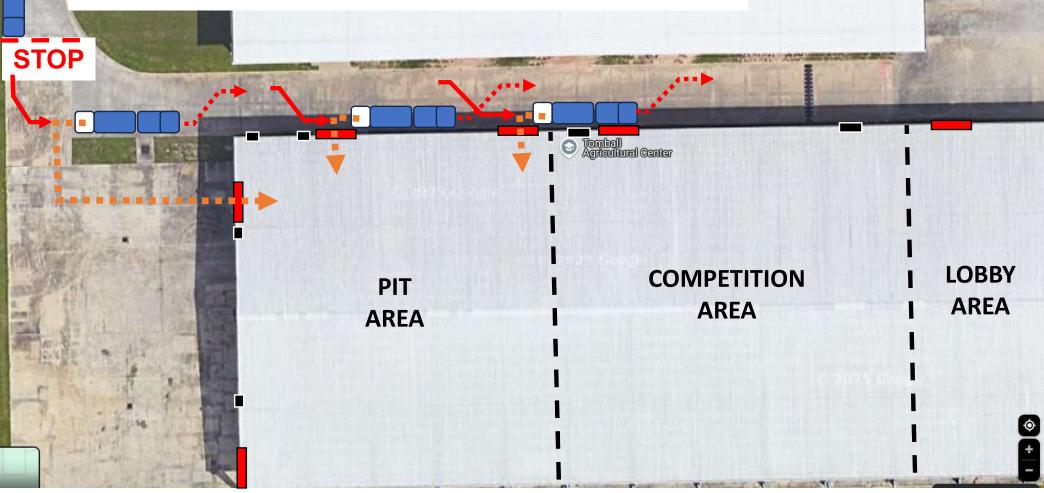

## Team Equipment Load-In

- 1. February 28, 2025 Team equipment vehicles start lining up no earlier than 5:00 PM.
- 2. Beginning at 5 PM three Team equipment vehicles load-in at the same time.
- 3. As soon as a Team equipment vehicle is unloaded, it moves to the parking area and the next Team equipment vehicle moves into it's place to load-in.
- 4. If an average unloading time is 16 minutes then 34 Teams can load-in over a 3 hour period.

5. Teams should be made aware that the 'waiting in line time' will depend on how many Teams are in line ahead of them.

2025 FIT FRC Tomball District Event Tomball Agricultural Center 11211 FM 2920, Tomball, TX 77375 February 28, 2025 - March 2, 2025 Version: 1b

**Load In/Out Diagram**